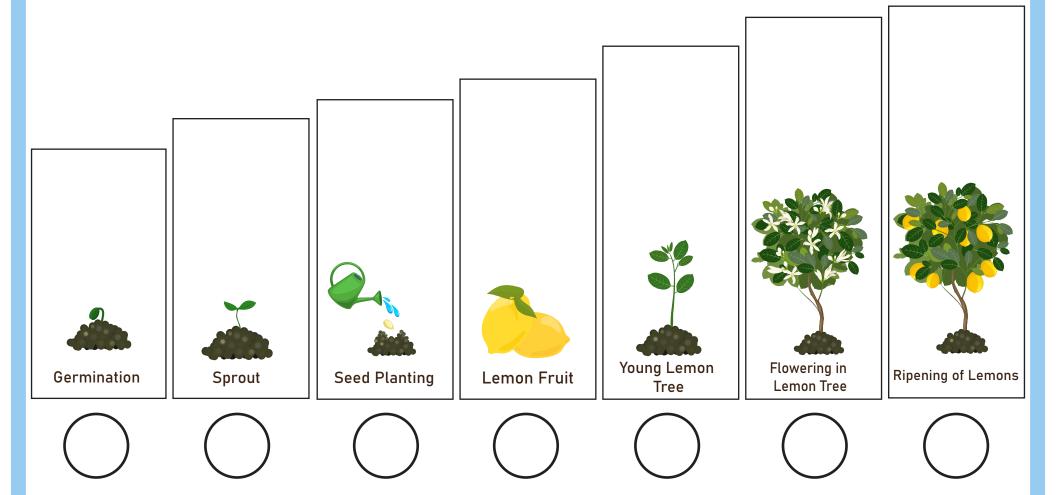

# lemon life Cycle Sequencing Directions: Use the numbers 1-7 to label each stage accordingly.