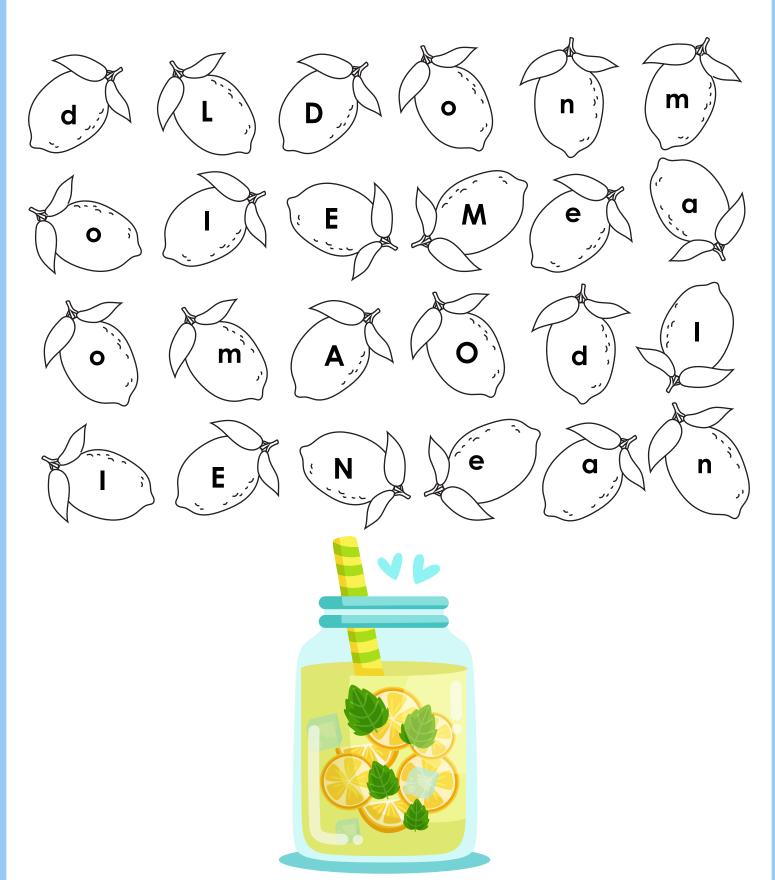

#### lemons Make lemonades

Directions: Color all uppercase letters with yellow.

| Name: |
|-------|
|-------|