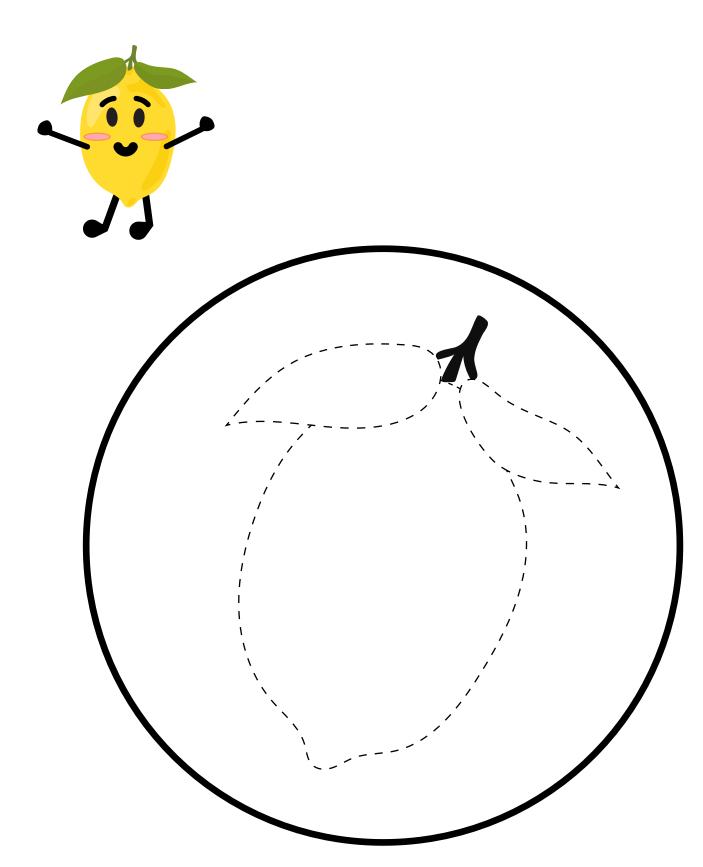

## lemon Trace and Color Directions: Make a trace of the lemon and color it.

| Name:   |  |  |
|---------|--|--|
| marrie. |  |  |