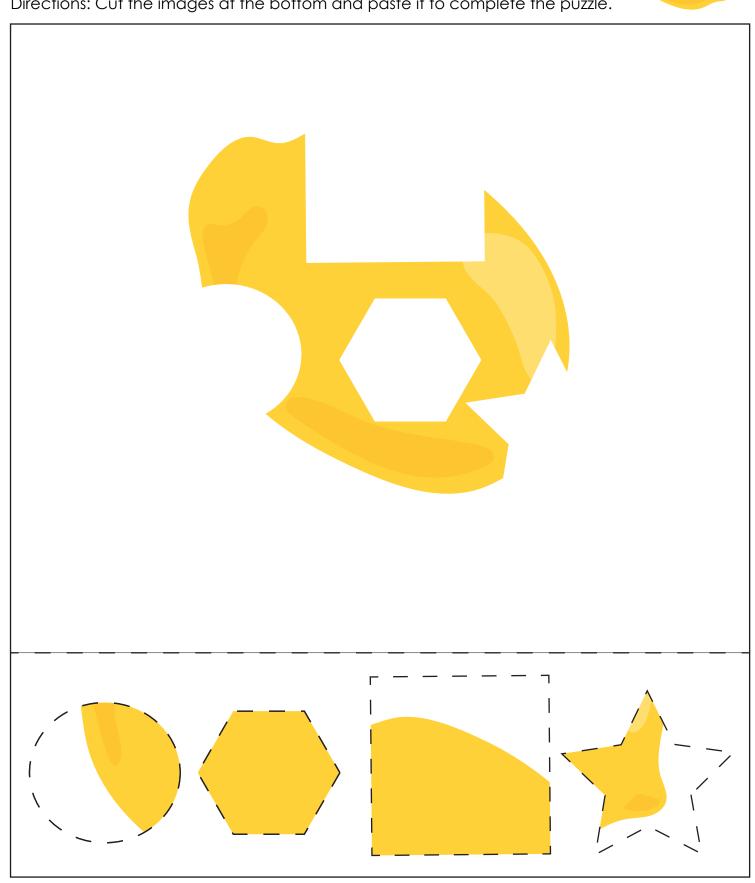

### lemon Shape Puzzle

Directions: Cut the images at the bottom and paste it to complete the puzzle.