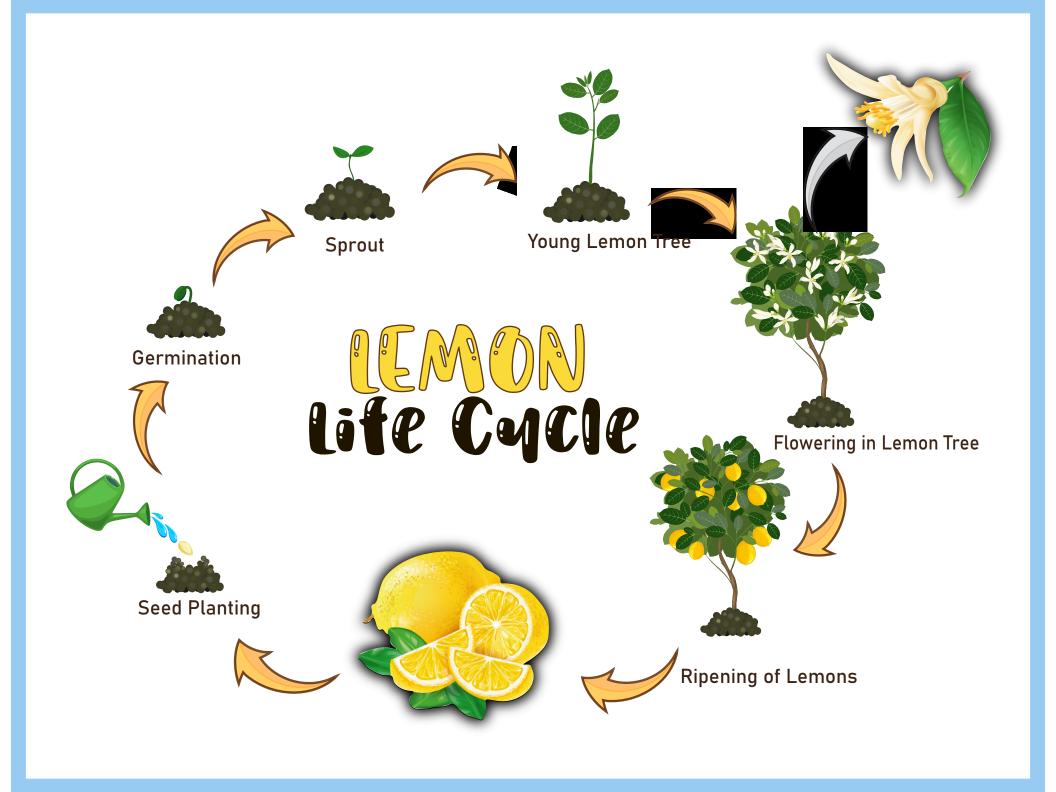

# lemon life Cycle Sequencing Directions: Use the numbers 1-7 to label each stage accordingly.